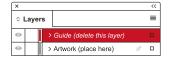

## How to set and supply your artwork correctly

- Select: Layers Tool: (F7) > Select: Artwork (place here) layer.
   Create/Add your design to the Artwork layer.
- Once your design is complete, please remove the *Guide* layer.Failure to remove will result in the guide layer printing over your artwork design.
- 3. Export to: Adobe PDF (Print) (PC: ctrl+ E / Mac: cmd+E).
  Please ensure when exporting to a PDF file you select 'pages':